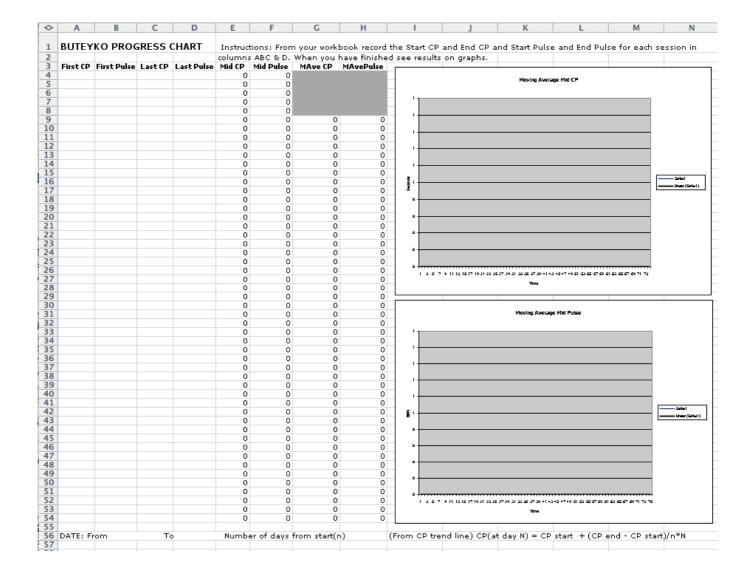

The analysis I do is shown below.

- 1. From the workbooks we record first CP and First Pulse then End CP and End Pulse for each exercise.
- 2. As these are recorded the Excel programme automatically calculates the mid CP and Mid Pulse values for each session. I believe this mid value is the most useful measure of progress.
- 3. It then automatically computes a 6 session moving average to iron out the violent variations.
- 4. It then automatically produces graphs of both CP and Pulse moving average results.
- 5. It then calculates a best fit straight line trend line for the CP and an logarithic best fit trend line for the Pulse as the pulse tends to bottom out at a stable value.
- 6. From the CP trend line it is then easy to produce an equation that will forecast the CP at any time in the future (assuming the patient continues doing the Buteyko work at the current pace and application)
- 7. CP at day N = Start CP (from chart) + {End CP (from chart trend line) Start CP}/n X N where n= number of days since start of training

So in this example we have CP at day  $N = 13 + (15-13)/12 \times N$ Eg at 30 days from start CP =  $13 + 0.17 \times 30 = 18$ At 60 days from start CP = 23.

As more data is analysed the forecasts get more reliable.

The accuracy of such a forecast can be questioned but the benefits of demonstrating progress and seeing the possibility of a high CP after some weeks of effort spurs people on.

Do you think this is worth developing further? I have tried to make it patient user friendly. If they have Excel I send a pre-programmed spread sheet for them to complete themselves.